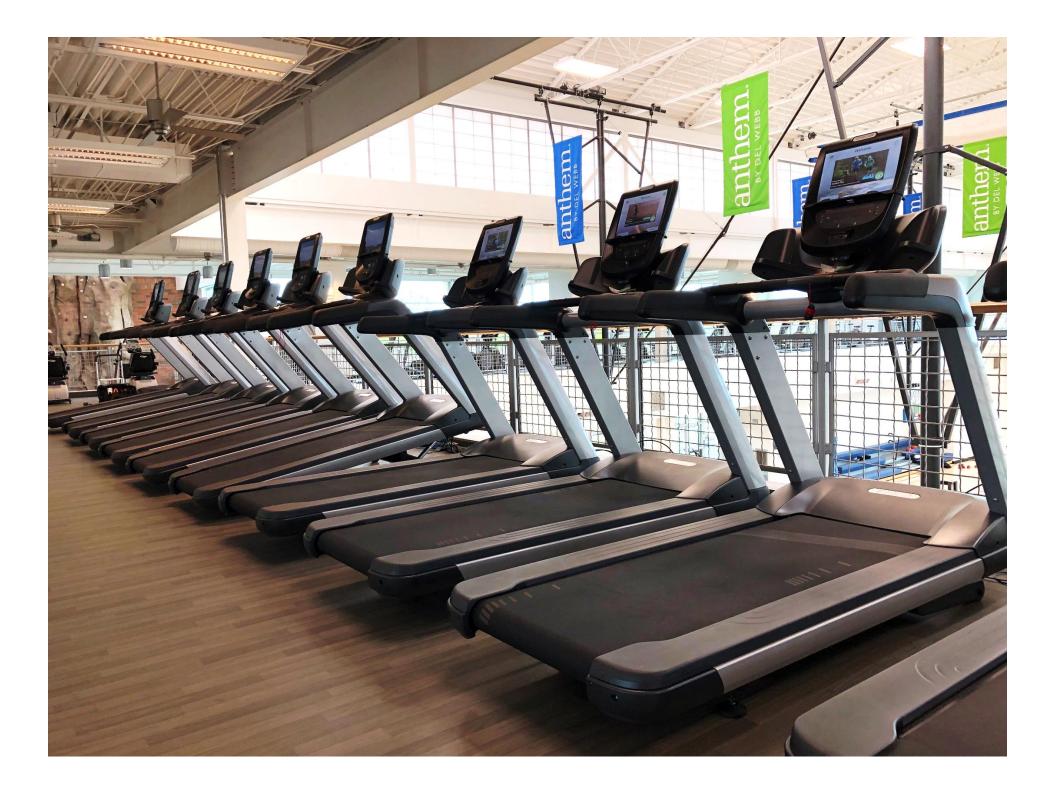

The community center was outfitted with top-of-the-line Precor networked P80 cardio equipment.

#### EQUIPMENT SHORTLIST 14 TRM 781

10 TRM 781 4 AMT 783 6 RBK 885 2 UBK 885

- 4 Jacobs Ladder Stairway GTL
- 2 Concept2 Rowers
- 2 Assault AirRunners