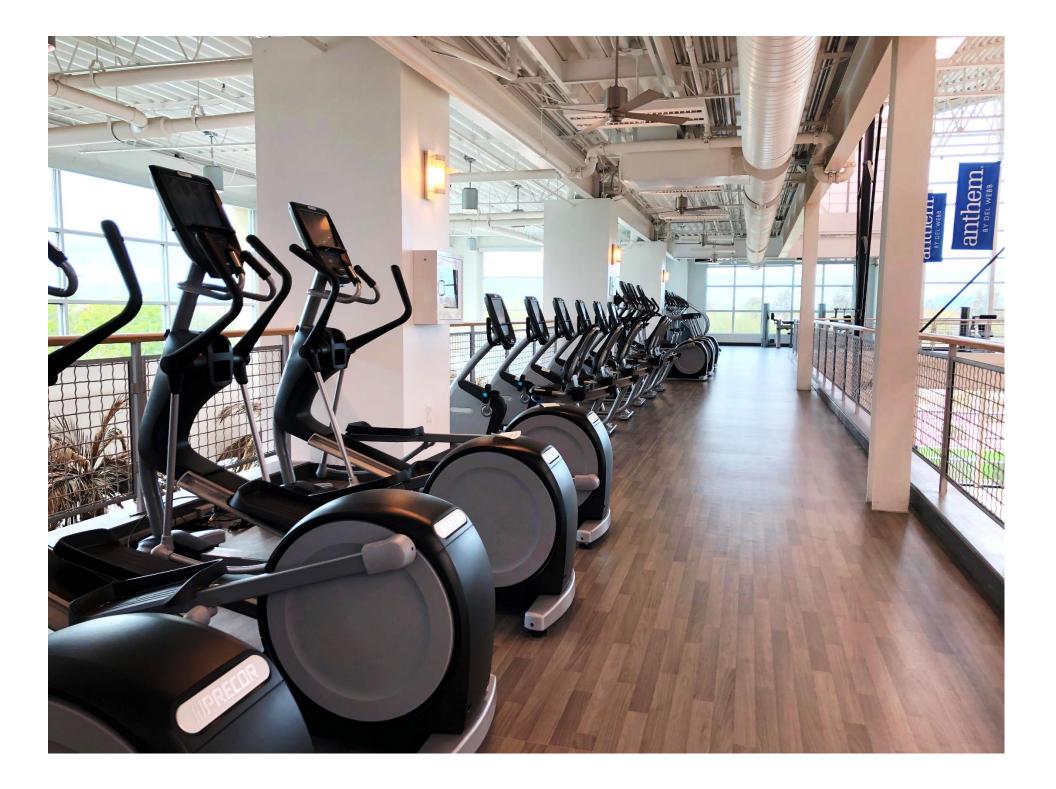

The community center was outfitted with top-of-the-line Precor networked P80 cardio equipment.

#### EQUIPMENT SHORTLIST 14 TRM 781

10 TRM 781 4 AMT 783 6 RBK 885 2 UBK 885

- 4 Jacobs Ladder Stairway GTL
- 2 Concept2 Rowers
- 2 Assault AirRunners